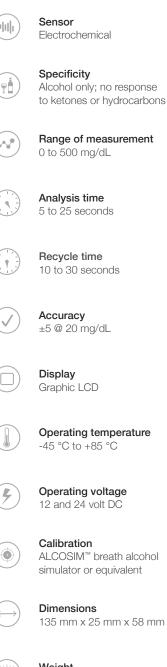

ns are found in the main menu. With just one multi-function button, all the menu options are at your fingertips, allowing for simple, straightforward usability.

## Lockout

In the case of a violation, the handset will lock out, at which time it can be reset by authorized service personnel only. Each lockout is logged by the hand set, ensuring compliance.

# Multi-language display

The user has the option to set the display to function in a variety of available languages.

## Your safety, our promise

ISO TS 16949, ISO 9001, ISO 14001, ISO/IEC 17025 and ISO 17034 certified, ACS ensures high quality design and manufacturing of all products and services while balancing our respect for the environment. Our commitment to safety, quality and customer service defines our industry leadership.