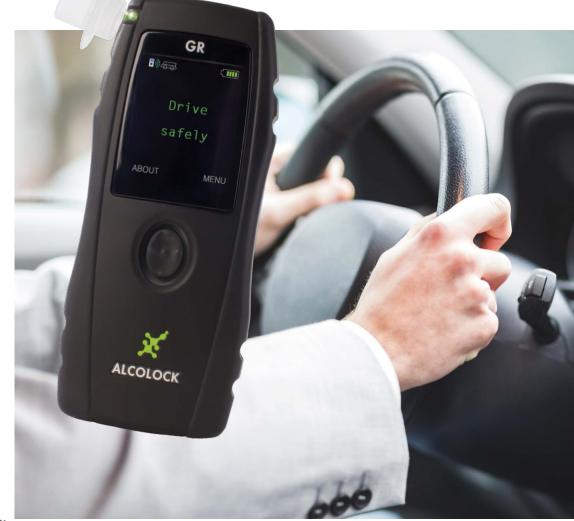

# Alcohol interlock technology for judicial and administrative compliance monitoring

The ALCOLOCK GR is a wireless alcohol interlock (in-car breath alcohol screening instrument) that connects to the car's ignition system. It prevents a vehicle's engine from starting when it detects that a driver's breath alcohol concentration (BrAC) is over a preset limit.

## **Convenient menus**

The ALCOLOCK GR has a number of customizable options, such as volume control, language selection, and wake-up/sleep times. These options are found in the main menu. With just one multi-function button, all the menu options are at your fingertips, allowing for simple, straightforward usability.