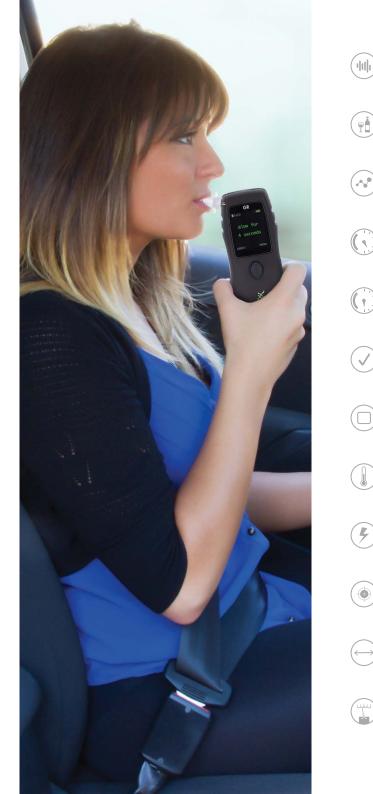

# Alcohol interlock technology for judicial and administrative compliance monitoring

The ALCOLOCK GR is a wireless alcohol interlock (in-car breath alcohol screening instrument) that connects to the car's ignition system. It prevents a vehicle's engine from starting when it detects that a driver's breath alcohol concentration (BrAC) is over a preset limit.

## **Convenient menus**

The ALCOLOCK GR has a number of customizable options, such as volume control, language selection, and wake-up/sleep times. These options are found in the main menu. With just one multi-function button, all the menu options are at your fingertips, allowing for simple, straightforward usability.

## Lockout

In the case of a violation, the handset will lock out, at which time it can be reset by authorized service personnel only. Each lockout is logged by the hand set, ensuring compliance.

# Multi-language display

The user has the option to set the display to function in a variety of available languages.