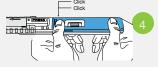

Snap the sample collector back onto the test cassette, a click sound will be audible.

Hold the test cassette vertically, with the ampoule at the bottom (arrow pointing down). With your thumb, press hard on the word PRESS until the ampoule breaks.