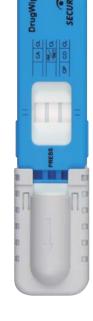

#### How does it work?

The test starts as soon as you break the integrated glass and release the liquid. The liquid helps the drug particles that are bound to the antibodies on the test strip migrate to the test line. A sequence of red lines appear on the read out window, depending on the results.

#### Quality control

The DrugWipe S contains a quality control line (CL) that authenticates functionality, all control lines must turn red after the test to ensure validity.

Slide the cover in the direction of the arrow until the word PRESS is entirely visible.