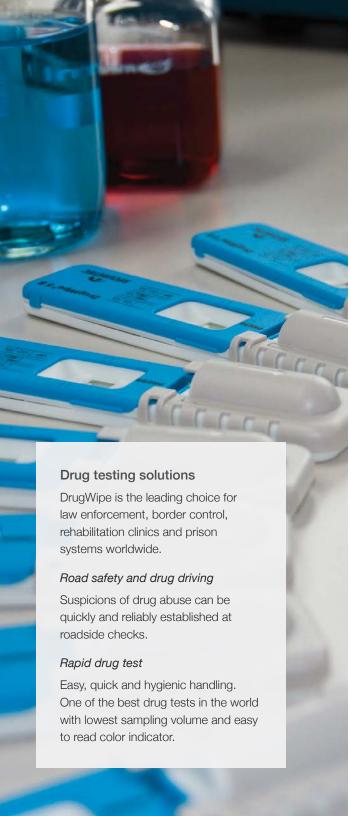

# Reliable, hygienic drug detection in only 8 minutes

#### Saliva drug test

DrugWipe S is a robust test developed for roadside testing. The test cassette is designed for a safe transport and hygienic handling.

#### DrugWipe S advantages

- Test is guick and easy to administer
- Analysis and results in 3 to 8 minutes
- Certainty in detection of consumption

DrugWipe S provides accurate results with distinctive red test lines that appear even for slight traces of drugs. High specificity and reliability (over 95%) as confirmed by laboratory studies.