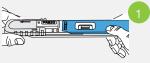

Slide the cover in the direction of the arrow until the word PRESS is entirely visible.