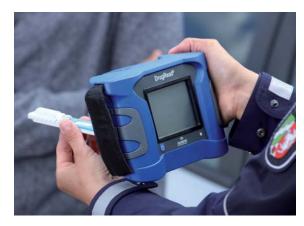

#### DrugRead® electronic test reader

The DrugRead hand held device provides user-friendly interpretation of DrugWipe S saliva tests. Perfect for use at roadside checkpoints or police stations, the DrugRead offers precise time keeping, analyzes and documents the results of DrugWipe S drug tests for later use.