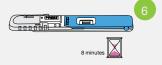

### Continue to hold for 10 seconds.

Put the test cassette on a leveled surface, leave undisturbed for 8 minutes, then read the results.