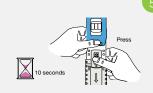

### Continue to hold for 10 seconds.

Put the test cassette on a leveled surface, leave undisturbed for 8 minutes, then read the results.