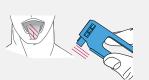

## Without touching the sampling pads,

remove the blue sample collector from the white test cassette.

Ask the subject to circle the inside of their mouth with their tongue 3 times. Then use the sample collector to wipe saliva from the tongue or the inside of the cheek.