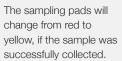

Snap the sample collector back onto the test cassette, a click sound will be audible.

Hold the test cassette vertically, with the ampoule at the bottom (arrow pointing down). With your thumb, press hard on the word PRESS until the ampoule breaks.