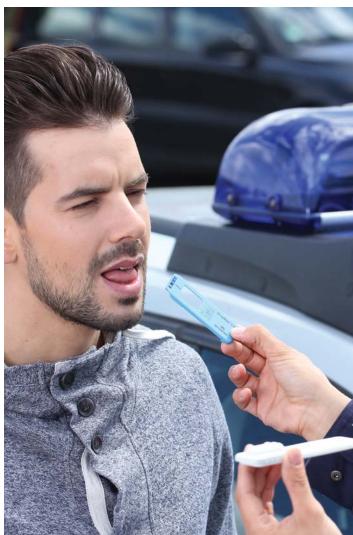

#### Saliva drug test

DrugWipe S is a robust test developed for roadside testing. The test cassette is designed for a safe transport and hygienic handling.

## Without touching the sampling pads,

remove the blue sample collector from the white test cassette.

Ask the subject to circle the inside of their mouth with their tongue 3 times. Then use the sample collector to wipe saliva from the tongue or the inside of the cheek.