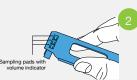

## Without touching the sampling pads,

remove the blue sample collector from the white test cassette.

Ask the subject to circle the inside of their mouth with their tongue 3 times. Then use the sample collector to wipe saliva from the tongue or the inside of the cheek.