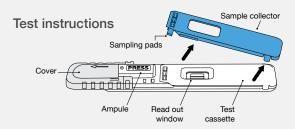

#### Saliva drug test

DrugWipe S is a robust test developed for roadside testing. The test cassette is designed for a safe transport and hygienic handling.

#### How does it work?

The test starts as soon as you break the integrated glass and release the liquid. The liquid helps the drug particles that are bound to the antibodies on the test strip migrate to the test line. A sequence of red lines appear on the read out window, depending on the results.

Slide the cover in the direction of the arrow until the word PRESS is entirely visible.

## Without touching the sampling pads,

remove the blue sample collector from the white test cassette.

Ask the subject to circle the inside of their mouth with their tongue 3 times. Then use the sample collector to wipe saliva from the tongue or the inside of the cheek.

Snap the sample collector back onto the test cassette, a click sound will be audible.

Hold the test cassette vertically, with the ampoule at the bottom (arrow pointing down). With your thumb, press hard on the word PRESS until the ampoule breaks.

### Continue to hold for 10 seconds.

Put the test cassette on a leveled surface, leave undisturbed for 8 minutes, then read the results.